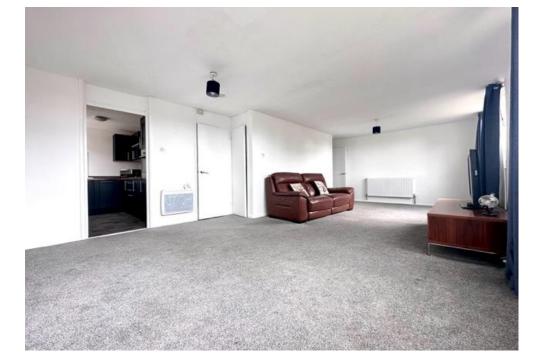

#### DESCRIPTION

Wainwright Estates are pleased to offer to the sales market this two bedroom, top floor flat situated in Farlington, Portsmouth. The property comprises of a spacious 23' lounge/diner, modern fitted kitchen with slimline dishwasher and fridge/freezer. Large storage cupboard with plumbing for a washing machine. A newly fitted bathroom and two bedrooms both with fitted wardrobes. Additional benefits include double glazing, gas central heating, residents permit parking and the property is being offered with no forward chain.

## **TOP FLOOR FLAT**

ENTRANCE HALL

LOUNGE/DINER 23' 4" x 13' 3" (7.11m x 4.04m)

KITCHEN 9' 6" x 6' 6" (2.89m x 1.98m)

BEDROOM 1 10' 2" x 9' 7" (3.10m x 2.92m)

BEDROOM 2 10' 9" x 7' 6" (3.27m x 2.28m)

BATHROOM