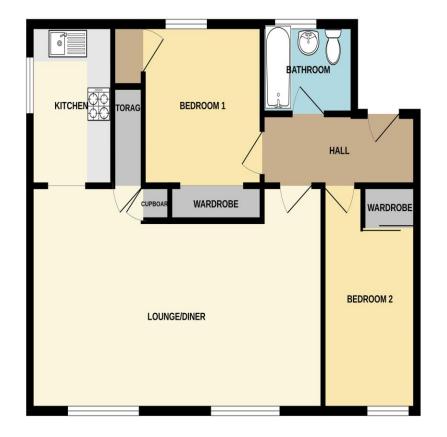

#### ACCOMMODATION

COMMUNAL ENTRANCE Stairs to all floors.

## **TOP FLOOR FLAT**

ENTRANCE HALL

LOUNGE/DINER 23' 4" x 13' 3" (7.11m x 4.04m)

KITCHEN 9' 6" x 6' 6" (2.89m x 1.98m)

BEDROOM 1 10' 2" x 9' 7" (3.10m x 2.92m)

BEDROOM 2 10' 9" x 7' 6" (3.27m x 2.28m)

BATHROOM