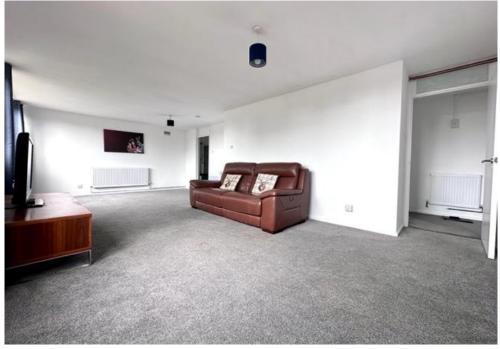

#### DESCRIPTION

Wainwright Estates are pleased to offer to the sales market this two bedroom, top floor flat situated in Farlington, Portsmouth. The property comprises of a spacious 23' lounge/diner, modern fitted kitchen with slimline dishwasher and fridge/freezer. Large storage cupboard with plumbing for a washing machine. A newly fitted bathroom and two bedrooms both with fitted wardrobes. Additional benefits include double glazing, gas central heating, residents permit parking and the property is being offered with no forward chain.

## **TOP FLOOR FLAT**

ENTRANCE HALL

LOUNGE/DINER 23' 4" x 13' 3" (7.11m x 4.04m)

KITCHEN 9' 6" x 6' 6" (2.89m x 1.98m)

BEDROOM 1 10' 2" x 9' 7" (3.10m x 2.92m)

BEDROOM 2 10' 9" x 7' 6" (3.27m x 2.28m)

BATHROOM