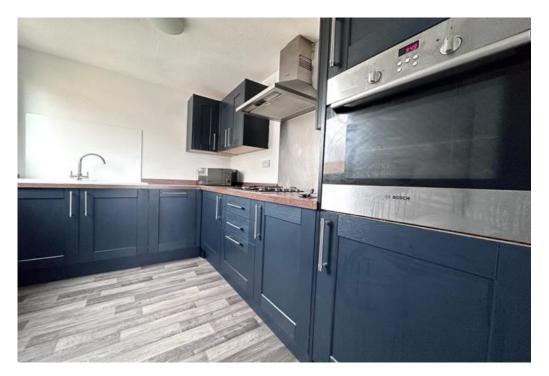

#### DESCRIPTION

Wainwright Estates are pleased to offer to the sales market this two bedroom, top floor flat situated in Farlington, Portsmouth. The property comprises of a spacious 23' lounge/diner, modern fitted kitchen with slimline dishwasher and fridge/freezer. Large storage cupboard with plumbing for a washing machine. A newly fitted bathroom and two bedrooms both with fitted wardrobes. Additional benefits include double glazing, gas central heating, residents permit parking and the property is being offered with no forward chain.