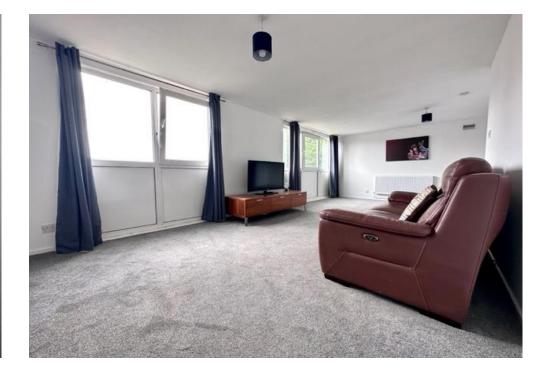

#### DESCRIPTION

Wainwright Estates are pleased to offer to the sales market this two bedroom, top floor flat situated in Farlington, Portsmouth. The property comprises of a spacious 23' lounge/diner, modern fitted kitchen with slimline dishwasher and fridge/freezer. Large storage cupboard with plumbing for a washing machine. A newly fitted bathroom and two bedrooms both with fitted wardrobes. Additional benefits include double glazing, gas central heating, residents permit parking and the property is being offered with no forward chain.

## **TOP FLOOR FLAT**

ENTRANCE HALL

LOUNGE/DINER 23' 4" x 13' 3" (7.11m x 4.04m)

KITCHEN 9' 6" x 6' 6" (2.89m x 1.98m)

BEDROOM 1 10' 2" x 9' 7" (3.10m x 2.92m)

BEDROOM 2 10' 9" x 7' 6" (3.27m x 2.28m)

BATHROOM