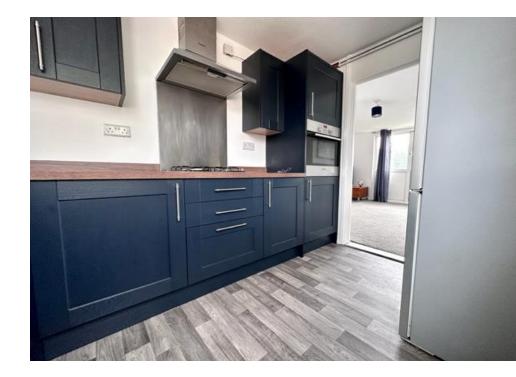

#### DESCRIPTION

Wainwright Estates are pleased to offer to the sales market this two bedroom, top floor flat situated in Farlington, Portsmouth. The property comprises of a spacious 23' lounge/diner, modern fitted kitchen with slimline dishwasher and fridge/freezer. Large storage cupboard with plumbing for a washing machine. A newly fitted bathroom and two bedrooms both with fitted wardrobes. Additional benefits include double glazing, gas central heating, residents permit parking and the property is being offered with no forward chain.